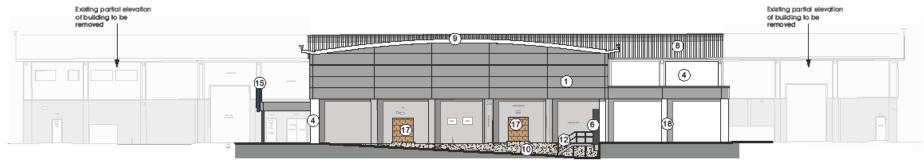

### Side elevations

NORTH [SIDE] ELEVATION

SOUTH [SIDE] ELEVATION

#### MATERIALS KEY

- 1) NEW INSULATED METAL CLADDING PANELS COLOUR: GREY RAL 9006
- (2) NEW CURTAIN WALLING DOUBLE GLAZED UNITS COLOUR: GREY RAL 7024
- NEW ENTRANCE DOORS DOUBLE GLAZED UNITS COLOUR: GREY RAL 7024
- (4) NEW WHITE RENDER TO EXISTING WALLS AND COLUMNS COLOUR: WHITE RAL 9010
- 5 NEW POWDER COATED STEEL DOORS COLOUR: GREY RAL 7024
- (6) NEW SECTIONAL DOOR COLOUR: GREY RAL 7024
- (7) NEW NON OPENABLE FIXED SAFETY GLASS WINDOWS COLOUR: GREY RAL 7024
- 8 EXISTING ROOF
- 9 EXISTING STEEL COPING FLASHING TO ROOF PERIMETERXX
- (10) CONCRETE FACED RAMP SIDES, IN CONJUNCTION WITH STRUCTURAL ENGINEERS DETAILS / DRAWINGS

- (11) STAINLESS STEEL BOLLARDS
- NEW GALVANISED METAL DRIVERS STEPS, STAIRCASE AND BALLUSTERS WITH HANDRAILS.

  (2) ALL STEPS TO BE CONSTRUCTED IN ACCORDANCE WITH BUILDING REGS PART K.
- (13) NEW STAINLESS STEEL TUBULAR TROLLEY GUIDES (MARINE GRADE 316) SPACES FOR WHEELCHAIR SHOPPING TROLLEYS AND TROLLEYS WITH BABY SEATS, FIXED WITH CONCRETE FOUNDATION.
- NEW STAINLESS STEEL CYCLE STANDS, 750mm HIGH, ROOT FIXED TO CONCRETE FOUNDATION. INCLUDE CYCLE STAND COVER.
- 15) NEW ADVERTISING SIGNAGE INDICATIVE ONLY
- (6) CONCRETE FILLED GALVANISED STEEL BOLLARD PAINTED BLACK AND YELLOW AT 45 DEG. CONCRETE FOUNDATION TO STRUCTURAL ENGINEERS' SPECIFICATION
- 17) EXISTING OPENING TO BE FILLED WITH BRICKWORK TO MATCH COLOUR AND DETAILING OF EXISTING
- 18 NEW WHITE RENDERED BLOCKWORK ON REAR EXTENSION FOR DELIVERY BAY