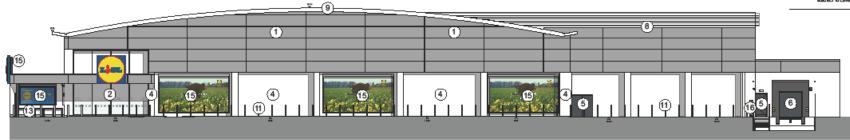

# Drive-through elevations

#### MATERIALS KEY

- INSULATED METAL CLADDING PANELS COLOUR: DARK GREY
- (2) CURTAIN WALLING DOUBLE GLAZED UNITS COLOUR: DARK GREY
- 3 ENTRANCE DOORS DOUBLE GLAZED UNITS COLOUR: DARK GREY
- 4 RENDERED BLOCK WALLS COLOUR: WARM GREY
- (5) RENDERED BLOCK WALLS COLOUR :COOL GREY
- 6 POWDER COATED STEEL DOORS COLOUR: GREY
- \_\_\_\_\_\_\_
- 7 BRICKWORK PLINTH
- 8 METAL COPING FLASHING TO ROOF PERIMETER
- ADVERTISING SIGNAGE INDICATIVE ONLY
- 10 STAINLESS STEEL BOLLARDS