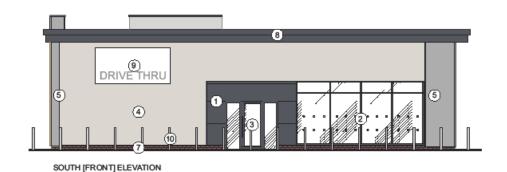

# Drive-through elevations

#### MATERIALS KEY

- INSULATED METAL CLADDING PANELS COLOUR: DARK GREY
- (2) CURTAIN WALLING DOUBLE GLAZED UNITS COLOUR: DARK GREY
- 3 ENTRANCE DOORS DOUBLE GLAZED UNITS COLOUR: DARK GREY
- 4 RENDERED BLOCK WALLS COLOUR: WARM GREY
- (5) RENDERED BLOCK WALLS COLOUR :COOL GREY
- 6 POWDER COATED STEEL DOORS COLOUR: GREY
- \_\_\_\_\_\_\_
- 7 BRICKWORK PLINTH
- 8 METAL COPING FLASHING TO ROOF PERIMETER
- ADVERTISING SIGNAGE INDICATIVE ONLY
- 10 STAINLESS STEEL BOLLARDS