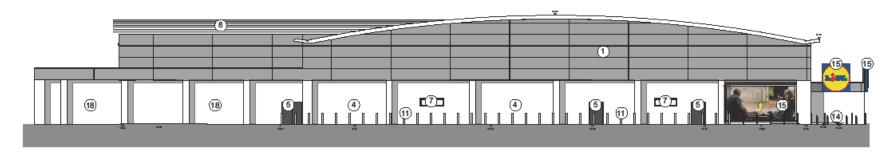

## Front and rear elevations

#### EAST [FRONT] ELEVATION

WEST [BACK] ELEVATION

#### MATERIALS KEY

- NEW INSULATED METAL CLADDING PANELS COLOUR: GREY RAL 9006
- (2) NEW CURTAIN WALLING DOUBLE GLAZED UNITS COLOUR: GREY RAL 7024
- NEW ENTRANCE DOORS DOUBLE GLAZED UNITS COLOUR: GREY RAL 7024
- (4) NEW WHITE RENDER TO EXISTING WALLS AND COLUMNS COLOUR: WHITE RAL 9010
- 5 NEW POWDER COATED STEEL DOORS COLOUR: GREY RAL 7024
- (6) NEW SECTIONAL DOOR COLOUR: GREY RAL 7024
- NEW NON OPENABLE FIXED SAFETY GLASS WINDOWS COLOUR: GREY RAL 7024
- 8 EXISTING ROOF
- (9) EXISTING STEEL COPING FLASHING TO ROOF PERIMETERXX
- (10) CONCRETE FACED RAMP SIDES, IN CONJUNCTION WITH STRUCTURAL ENGINEERS DETAILS / DRAWINGS

- (11) STAINLESS STEEL BOLLARDS
- NEW GALVANISED METAL DRIVERS STEPS, STAIRCASE AND BALLUSTERS WITH HANDRAILS.

  (2) ALL STEPS TO BE CONSTRUCTED IN ACCORDANCE WITH BUILDING REGS PART K.
- (13) NEW STAINLESS STEEL TUBULAR TROLLEY GUIDES (MARINE GRADE 316) SPACES FOR WHEELCHAIR SHOPPING TROLLEYS AND TROLLEYS WITH BABY SEATS, FIXED WITH CONCRETE FOUNDATION.
- 14 NEW STAINLESS STEEL CYCLE STANDS, 750mm HIGH, ROOT FIXED TO CONCRETE FOUNDATION. INCLUDE CYCLE STAND COVER.
- (15) NEW ADVERTISING SIGNAGE INDICATIVE ONLY
- (16) CONCRETE FILLED GALVANISED STEEL BOLLARD PAINTED BLACK AND YELLOW AT 45 DEG. CONCRETE FOUNDATION TO STRUCTURAL ENGINEERS' SPECIFICATION
- 17 EXISTING OPENING TO BE FILLED WITH BRICKWORK TO MATCH COLOUR AND DETAILING OF EXISTING
- 18 NEW WHITE RENDERED BLOCKWORK ON REAR EXTENSION FOR DELIVERY BAY