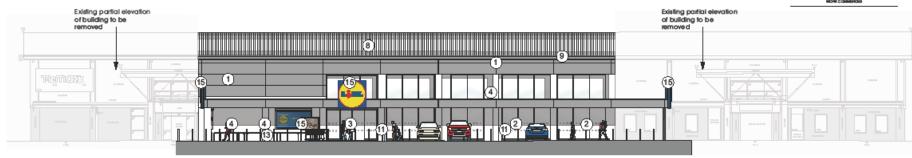

## Front and rear elevations

#### EAST [FRONT] ELEVATION

WEST [BACK] ELEVATION

#### MATERIALS KEY

- NEW INSULATED METAL CLADDING PANELS COLOUR: GREY RAL 9006
- (2) NEW CURTAIN WALLING DOUBLE GLAZED UNITS COLOUR: GREY RAL 7024
- NEW ENTRANCE DOORS DOUBLE GLAZED UNITS COLOUR: GREY RAL 7024
- (4) NEW WHITE RENDER TO EXISTING WALLS AND COLUMNS COLOUR: WHITE RAL 9010
- 5 NEW POWDER COATED STEEL DOORS COLOUR: GREY RAL 7024
- (6) NEW SECTIONAL DOOR COLOUR: GREY RAL 7024
- NEW NON OPENABLE FIXED SAFETY GLASS WINDOWS COLOUR: GREY RAL 7024
- 8 EXISTING ROOF
- (9) EXISTING STEEL COPING FLASHING TO ROOF PERIMETERXX
- (10) CONCRETE FACED RAMP SIDES, IN CONJUNCTION WITH STRUCTURAL ENGINEERS DETAILS / DRAWINGS

- (11) STAINLESS STEEL BOLLARDS
- NEW GALVANISED METAL DRIVERS STEPS, STAIRCASE AND BALLUSTERS WITH HANDRAILS.

  (2) ALL STEPS TO BE CONSTRUCTED IN ACCORDANCE WITH BUILDING REGS PART K.
- (13) NEW STAINLESS STEEL TUBULAR TROLLEY GUIDES (MARINE GRADE 316) SPACES FOR WHEELCHAIR SHOPPING TROLLEYS AND TROLLEYS WITH BABY SEATS, FIXED WITH CONCRETE FOUNDATION.
- 14 NEW STAINLESS STEEL CYCLE STANDS, 750mm HIGH, ROOT FIXED TO CONCRETE FOUNDATION. INCLUDE CYCLE STAND COVER.
- (15) NEW ADVERTISING SIGNAGE INDICATIVE ONLY
- (16) CONCRETE FILLED GALVANISED STEEL BOLLARD PAINTED BLACK AND YELLOW AT 45 DEG. CONCRETE FOUNDATION TO STRUCTURAL ENGINEERS' SPECIFICATION
- 17 EXISTING OPENING TO BE FILLED WITH BRICKWORK TO MATCH COLOUR AND DETAILING OF EXISTING
- 18 NEW WHITE RENDERED BLOCKWORK ON REAR EXTENSION FOR DELIVERY BAY