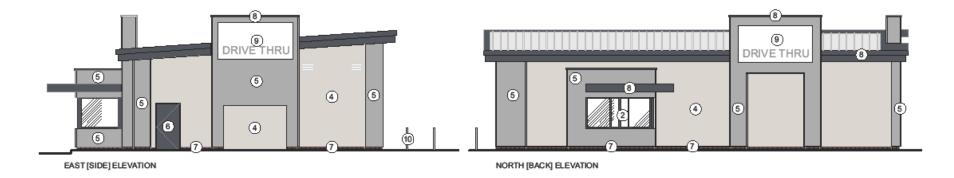

### Side elevations

NORTH [SIDE] ELEVATION

SOUTH [SIDE] ELEVATION

#### MATERIALS KEY

- 1) NEW INSULATED METAL CLADDING PANELS COLOUR: GREY RAL 9006
- (2) NEW CURTAIN WALLING DOUBLE GLAZED UNITS COLOUR: GREY RAL 7024
- NEW ENTRANCE DOORS DOUBLE GLAZED UNITS COLOUR: GREY RAL 7024
- (4) NEW WHITE RENDER TO EXISTING WALLS AND COLUMNS COLOUR: WHITE RAL 9010
- 5 NEW POWDER COATED STEEL DOORS COLOUR: GREY RAL 7024
- (6) NEW SECTIONAL DOOR COLOUR: GREY RAL 7024
- (7) NEW NON OPENABLE FIXED SAFETY GLASS WINDOWS COLOUR: GREY RAL 7024
- 8 EXISTING ROOF
- 9 EXISTING STEEL COPING FLASHING TO ROOF PERIMETERXX
- (10) CONCRETE FACED RAMP SIDES, IN CONJUNCTION WITH STRUCTURAL ENGINEERS DETAILS / DRAWINGS

- (11) STAINLESS STEEL BOLLARDS
- NEW GALVANISED METAL DRIVERS STEPS, STAIRCASE AND BALLUSTERS WITH HANDRAILS.

  (2) ALL STEPS TO BE CONSTRUCTED IN ACCORDANCE WITH BUILDING REGS PART K.
- (13) NEW STAINLESS STEEL TUBULAR TROLLEY GUIDES (MARINE GRADE 316) SPACES FOR WHEELCHAIR SHOPPING TROLLEYS AND TROLLEYS WITH BABY SEATS, FIXED WITH CONCRETE FOUNDATION.
- NEW STAINLESS STEEL CYCLE STANDS, 750mm HIGH, ROOT FIXED TO CONCRETE FOUNDATION. INCLUDE CYCLE STAND COVER.
- 15) NEW ADVERTISING SIGNAGE INDICATIVE ONLY
- (6) CONCRETE FILLED GALVANISED STEEL BOLLARD PAINTED BLACK AND YELLOW AT 45 DEG. CONCRETE FOUNDATION TO STRUCTURAL ENGINEERS' SPECIFICATION
- 17) EXISTING OPENING TO BE FILLED WITH BRICKWORK TO MATCH COLOUR AND DETAILING OF EXISTING
- 18 NEW WHITE RENDERED BLOCKWORK ON REAR EXTENSION FOR DELIVERY BAY