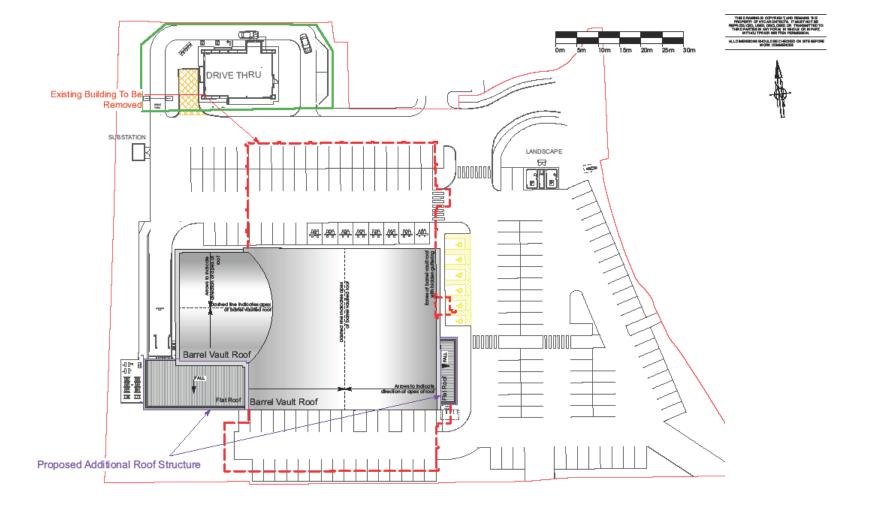

## Planning Committee B

22/01135/FULM
Unit 2 Monks Cross Drive Huntington

## Existing site pan



## Proposed site plan



Site plan Showing outline of part demolished building





## Front and rear elevations



#### EAST [FRONT] ELEVATION



WEST [BACK] ELEVATION

#### MATERIALS KEY

- NEW INSULATED METAL CLADDING PANELS COLOUR: GREY RAL 9006
- (2) NEW CURTAIN WALLING DOUBLE GLAZED UNITS COLOUR: GREY RAL 7024
- NEW ENTRANCE DOORS DOUBLE GLAZED UNITS COLOUR: GREY RAL 7024
- (4) NEW WHITE RENDER TO EXISTING WALLS AND COLUMNS COLOUR: WHITE RAL 9010
- 5 NEW POWDER COATED STEEL DOORS COLOUR: GREY RAL 7024
- (6) NEW SECTIONAL DOOR COLOUR: GREY RAL 7024
- NEW NON OPENABLE FIXED SAFETY GLASS WINDOWS COLOUR: GREY RAL 7024
- 8 EXISTING ROOF
- (9) EXISTING STEEL COPING FLASHING TO ROOF PERIMETERXX
- (10) CONCRETE FACED RAMP SIDES, IN CONJUNCTION WITH STRUCTURAL ENGINEERS DETAILS / DRAWINGS

- (11) STAINLESS STEEL BOLLARDS
- NEW GALVANISED METAL DRIVERS STEPS, STAIRCASE AN