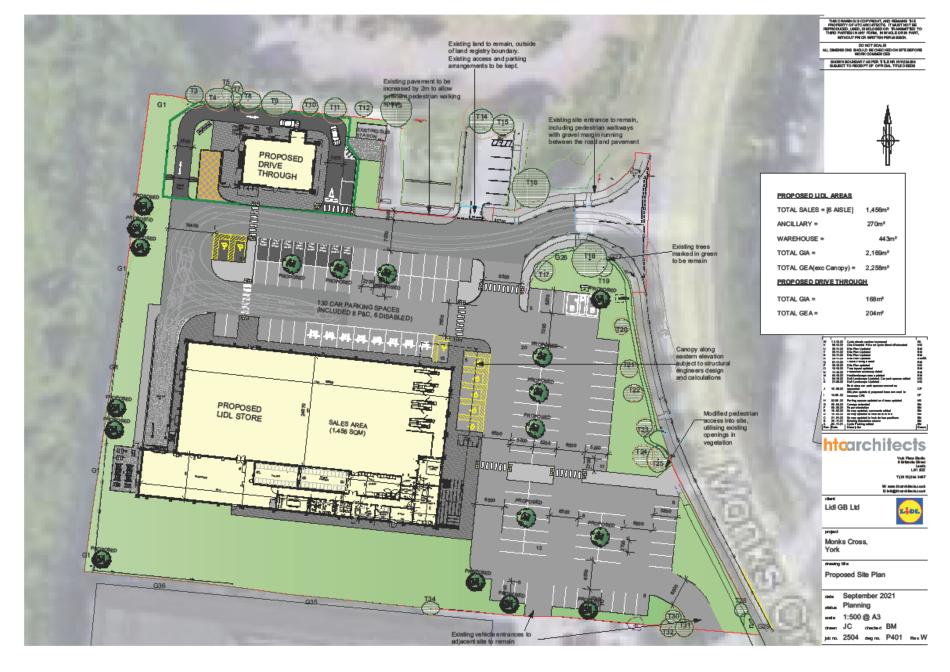

## Planning Committee B

22/01135/FULM
Unit 2 Monks Cross Drive Huntington

## Existing site pan



## Proposed site plan



Site plan Showing outline of part demolished building





## Front and rear elevations



#### EAST [FRONT] ELEVATION



WEST [BACK] ELEVATION

#### MATERIALS KEY

- NEW INSULATED METAL CLADDING PANELS COLOUR: GREY RAL 9006
- (2) NEW CURTAIN WALLING DOUBLE GLAZED UNITS COLOUR: GREY RAL 7024
- NEW ENTRANCE DOORS DOUBLE GLAZED UNITS COLOUR: GREY RAL 7024
- (4) NEW WHITE RENDER TO EXISTING WALLS AND COLUMNS COLOUR: WHITE RAL 9010
- 5 NEW POWDER COATED STEEL DOORS COLOUR: GREY RAL 7024
- (6) NEW SECTIONAL DOOR COLOUR: GREY RAL 7024
- NEW NON OPENABLE FIXED SAFETY GLASS WINDOWS COLOUR: GREY RAL 7024
- 8 EXISTING ROOF
- (9) EXISTING STEEL COPING FLASHING TO ROOF PERIMETERXX
- (10) CONCRETE FACED RAMP SIDES, IN CONJUNCTION WITH STRUCTURAL ENGINEERS DETAILS / DRAWINGS

- (11) STAINLESS STEEL BO