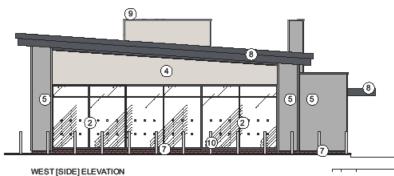

### Side elevations

NORTH [SIDE] ELEVATION

SOUTH [SIDE] ELEVATION

#### MATERIALS KEY

- 1) NEW INSULATED METAL CLADDING PANELS COLOUR: GREY RAL 9006
- (2) NEW CURTAIN WALLING DOUBLE GLAZED UNITS COLOUR: GREY RAL 7024
- NEW ENTRANCE DOORS DOUBLE GLAZED UNITS COLOUR: GREY RAL 7024
- (4) NEW WHITE RENDER TO EXISTING WALLS AND COLUMNS COLOUR: WHITE RAL 9010
- 5 NEW POWDER COATED STEEL DOORS COLOUR: GREY RAL 7024
- (6) NEW SECTIONAL DOOR COLOUR: GREY RAL 7024
- (7) NEW NON OPENABLE FIXED SAFETY GLASS WINDOWS COLOUR: GREY RAL 7024
- 8 EXISTING ROOF
- 9 EXISTING STEEL COPING FLASHING TO ROOF PERIMETERXX
- (10) CONCRETE FACED RAMP SIDES, IN CONJUNCTION WITH STRUCTURAL ENGINEERS DETAILS / DRAWINGS

- (11) STAINLESS STEEL BOLLARDS
- NEW GALVANISED METAL DRIVERS STEPS, STAIRCASE AND BALLUSTERS WITH HANDRAILS.

  (2) ALL STEPS TO BE CONSTRUCTED IN ACCORDANCE WITH BUILDING REGS PART K.
- (13) NEW STAINLESS STEEL TUBULAR TROLLEY GUIDES (MARINE GRADE 316) SPACES FOR WHEELCHAIR SHOPPING TROLLEYS AND TROLLEYS WITH BABY SEATS, FIXED WITH CONCRETE FOUNDATION.
- NEW STAINLESS STEEL CYCLE STANDS, 750mm HIGH, ROOT FIXED TO CONCRETE FOUNDATION. INCLUDE CYCLE STAND COVER.
- 15) NEW ADVERTISING SIGNAGE INDICATIVE ONLY
- (6) CONCRETE FILLED GALVANISED STEEL BOLLARD PAINTED BLACK AND YELLOW AT 45 DEG. CONCRETE FOUNDATION TO STRUCTURAL ENGINEERS' SPECIFICATION
- 17) EXISTING OPENING TO BE FILLED WITH BRICKWORK TO MATCH COLOUR AND DETAILING OF EXISTING
- 18 NEW WHITE RENDERED BLOCKWORK ON REAR EXTENSION FOR DELIVERY BAY