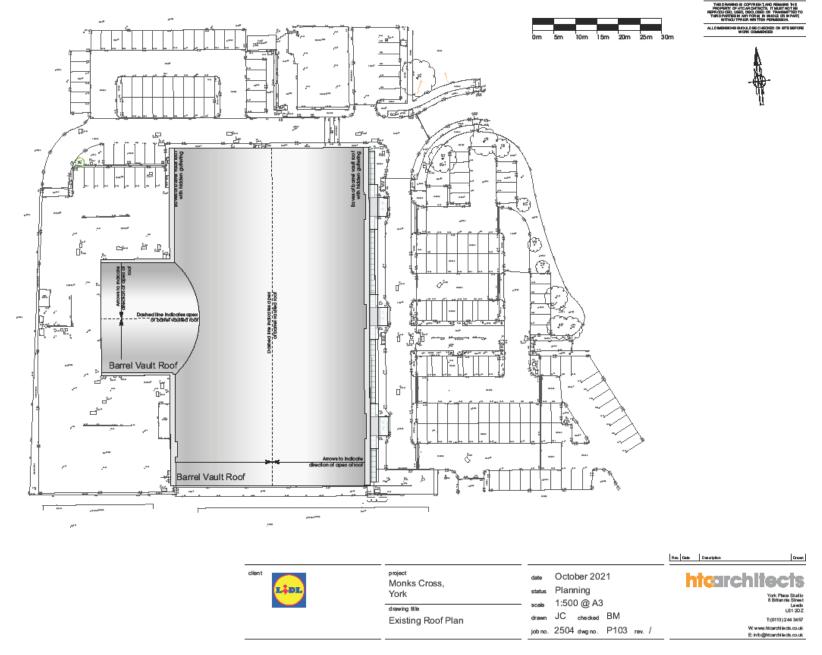

## Planning Committee B

22/01135/FULM
Unit 2 Monks Cross Drive Huntington

## Existing site pan



## Proposed site plan



Site plan Showing outline of part demolished building





## Front and rear elevations



#### EAST [FRONT] ELEVATION



WEST [BACK] ELEVATION

#### MATERIALS KEY

- NEW INSULATED METAL CLADDING PANELS COLOUR: GREY RAL 9006
- (2) NEW CURTAIN WALLING DOUBLE GLAZED UNITS COLOUR: GREY RAL 7024
- NEW ENTRANCE DOORS DOUBLE GLAZED UNITS COLOUR: GREY RAL 7024
- (4) NEW WHITE RENDER TO EXISTING WALLS AND COLUMNS COLOUR: WHITE RAL 9010
- 5 NEW POWDER COATED STEEL DOORS COLOUR: GREY RAL 7024
- (6) NEW SECTIONAL DOOR COLOUR: GREY RAL 7024
- NEW NON OPENABLE FIXED SAFETY GLASS WINDOWS COLOUR: GREY RAL 7024
- 8 EXISTING ROOF
- (9) EXISTING STEEL COPING FLASHING TO ROOF PERIMETERXX
- (10) CONCRETE FACED RAMP SIDES, IN CONJUNCTION WITH STRUCTURAL ENGINEERS DETAILS / DRAWINGS